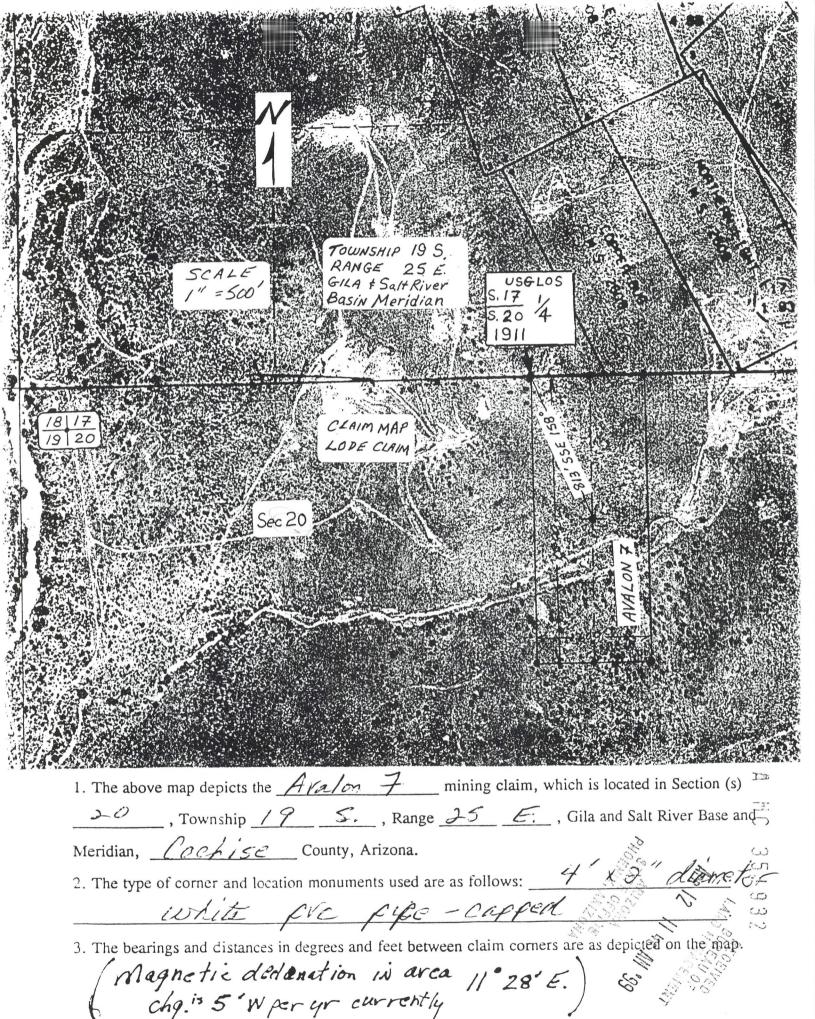

### **CLAIM INDEX**

DATE PREPARED: May 27, 1999

LEAD AMC NUMBER: AMC 351930

THRU

ENDING AMC NUMBER: AMC 351932

| AMC<br>NUMBER | *CLOSURE<br>DECISION | CLAIM<br>NAME | LOCATORS OF<br>RECORD                         |
|---------------|----------------------|---------------|-----------------------------------------------|
| AMC 351930    |                      | AVALON 5      | JUDY LYNN GOOSHERST<br>PATRICK JOHN GOOSHERST |
| AMC 351931    |                      | AVALON 6      | "SAME AS ABOVE"                               |
| AMC 351932    |                      | AVALON 7      | "SAME AS ABOVE"                               |