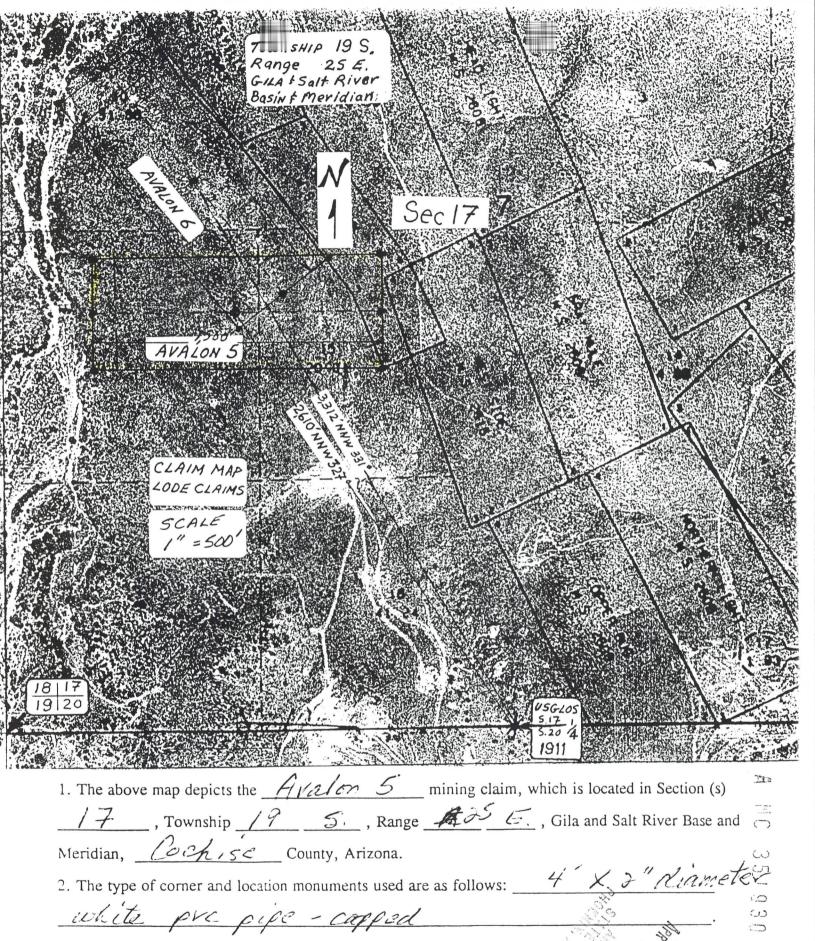

### **CLAIM INDEX**

DATE PREPARED: May 27, 1999

LEAD AMC NUMBER: AMC 351930

THRU

ENDING AMC NUMBER: AMC 351932

| AMC<br>NUMBER | *CLOSURE<br>DECISION | CLAIM<br>NAME | LOCATORS OF<br>RECORD                         |
|---------------|----------------------|---------------|-----------------------------------------------|
| AMC 351930    |                      | AVALON 5      | JUDY LYNN GOOSHERST<br>PATRICK JOHN GOOSHERST |
| AMC 351931    |                      | AVALON 6      | "SAME AS ABOVE"                               |
| AMC 351932    |                      | AVALON 7      | "SAME AS ABOVE"                               |