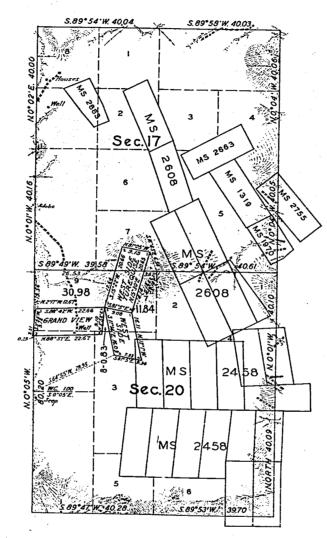

L LAND OFFICE

Denver. Colorado, April 7,1945
This plat of sections 17 and 20, Township No. 19 South,
Range No. 25 East, of the Gila and Salt River
Meridian, Arizona, is strictly conformable to the
field notes of the survey thereof which have been
examined and approved.

Washington, D. C., August 10, 1945

The survey represented by this plat
having been correctly executed in accordance
with the requirements of law and the regulations
of this office, is hereby accepted.

Supervisor of Survey.

Joel David Wolfson.
Assistant Commissioner.

TOWNSHIP Nº 19 SOUTH, RANGE Nº 25 EAST, GILA AND ELT RIVER MERIDIAN, ALLONA.

SUPPLEMENTAL PLAT OF SECTIONS 17 AND 20

(Survey as to Frest Side and Steet Side Curequise vacated and plat canceled by E 0+7+52. July 3, 1942)

2344

OFFICIALLY FILED 2-11-1935



Dependent resurvey of the boundaries of sections 17 and 20, with metes-and-bounds survey of lands classified as mineral bearing, and connecting lines, deriving lottings of froctional areas of adjoining nonmineral land, to accommodate stockroising homestead entry Phoenix 047482, executed by Dupree R Averill, U.S. Surveyor, June 2 to 9, 1933, inclusive, under special instructions dated February 27, 1933, for Group No. 173, authorized by the Commissioner's letter "E" dated December 7, 1932.

Boundaries of sections 17 and 20 surveyed by J.F. Hesse and and A.N. Oliver U.S. Transitmen in 1911, as shown upon the plot approved August 3, 1912.

Lat. 31°45' N. Long. 109°51'W.

Scale: 20 Chains (or 1320 feet) to an Inch.

Office of U.S. Supervisor of Surveys

Denver, Colorado, May-9, 1934.
The abov