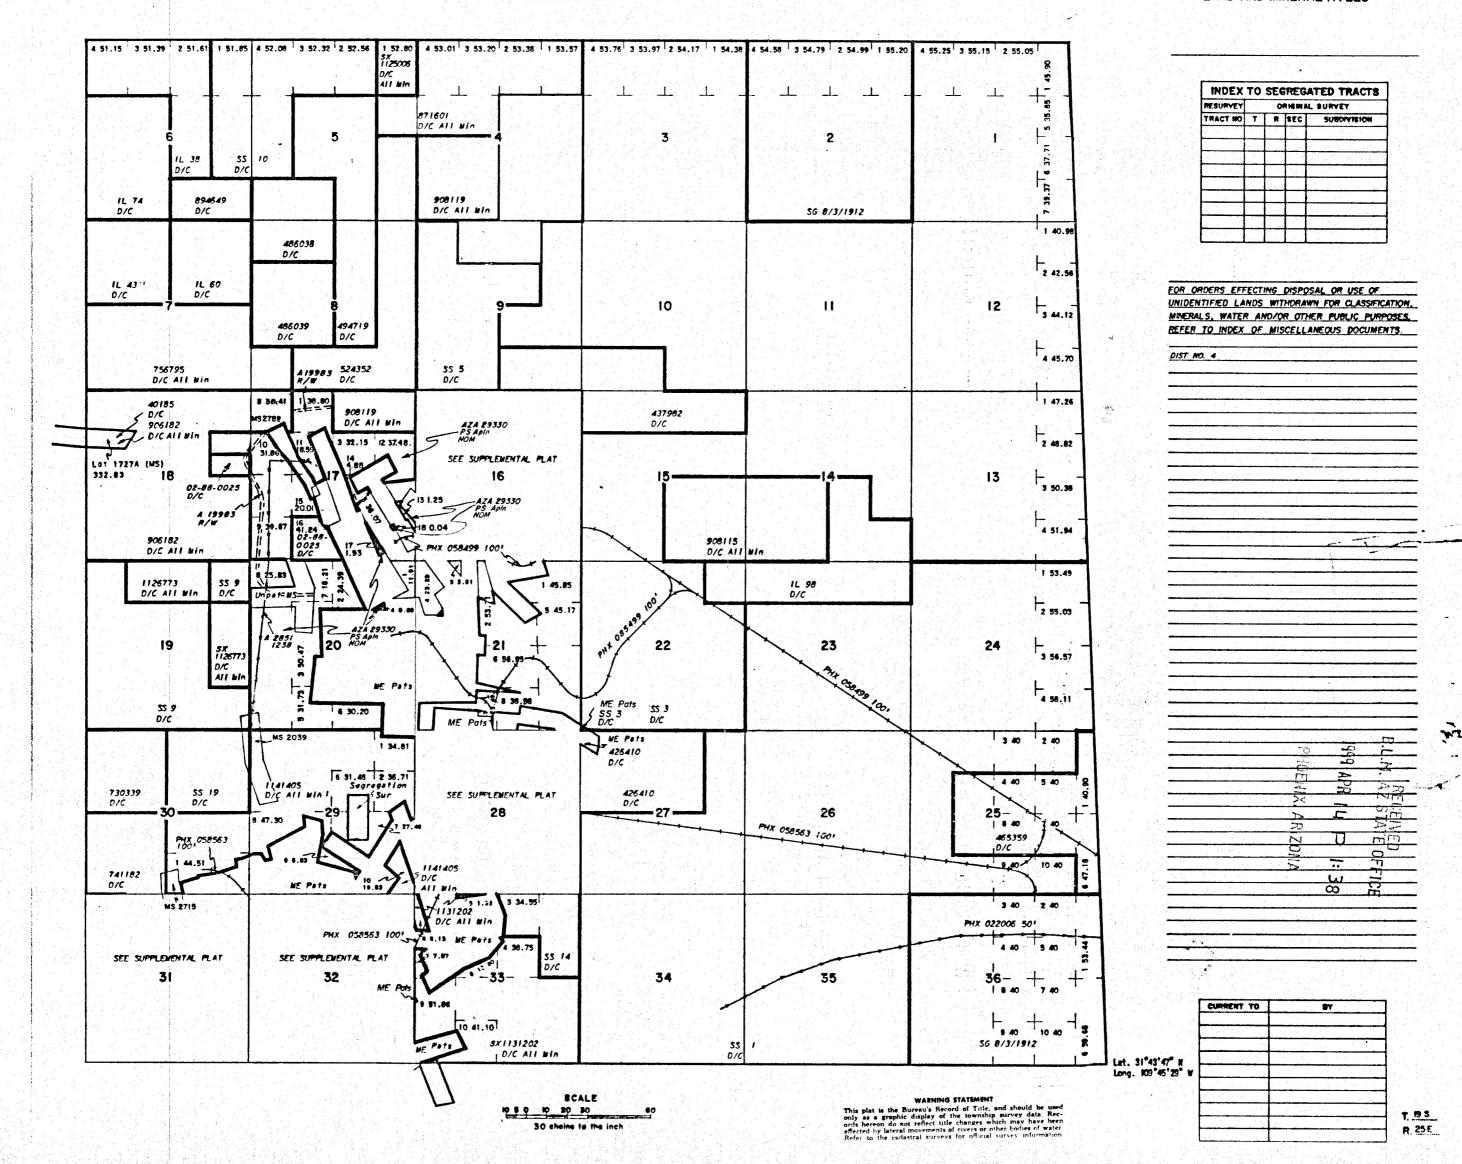

N. Long. 109°51'W.

Scale: 20 Chains (or 1320 feet) to an Inch.

Office of U.S. Supervisor of Surveys

Denver, Colorado, May-9, 1934.
The above supplemental plat of Sections IT and 20,
Township No. 19 South, Ronge No. 25 East, Gila and Salt
River Meridian, Arizona, is strictly conformable to
the field notes of the survey thereof which have been examined and approved.

DEPARTMENT OF THE INTERIOR GENERAL LAND OFFICE

Washington, D.C., September 18, 1934.
The survey represented by this plat having been correctly executed in occordance with the requirements of low and the regulations of this office, is hereby accepted.

Acting Assistant Commissioner

## TOWNSHIP 19 SOUTH RANGE 25 EAST OF THE GILA AND SALT RIVER MERIDIAN, ARIZONA

COCHISE COUNTY

STATUS OF PUBLIC DOMAIN LAND AND MINERALTITLES